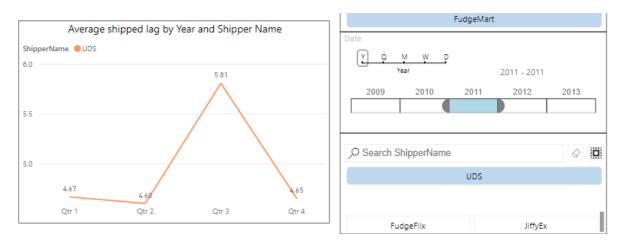

# Q3 2011 Lag Increase

• Q3 2011 UDS Ship lag increased from 4.8 days to 5.81 days

Approximately 20% increase