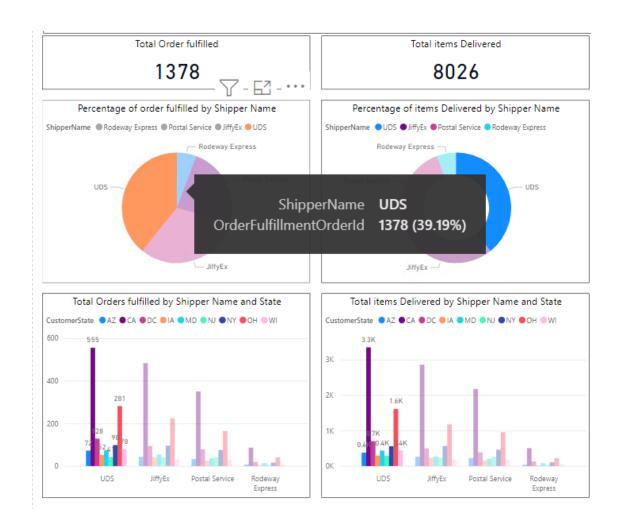

## High Performance Shipper

- UDS is the highest performance shipper
- Total of 1,378 orders
- Most orders to California
  - 555 orders with 3346 products
- Represents 23.42% of total orders

#### Overview of Power BI Dashboard (2)