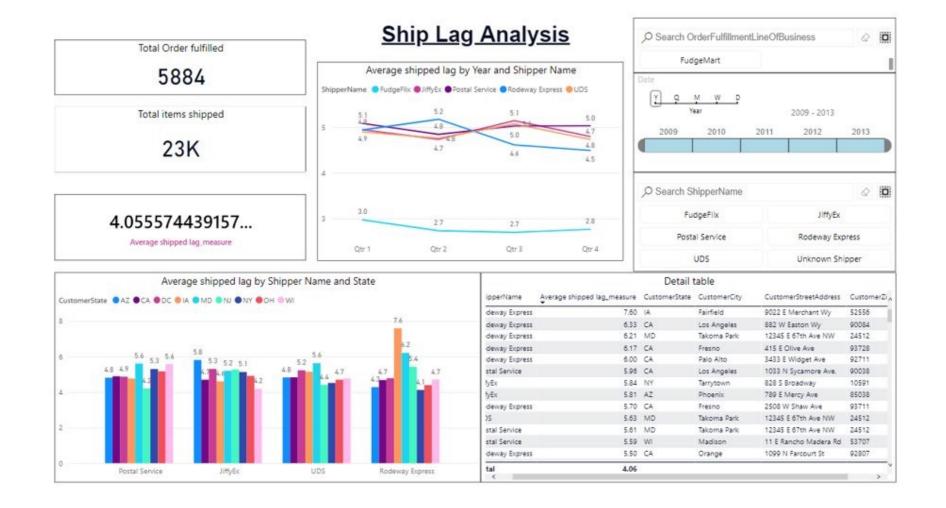

#### Overview of Power BI Dashboard (1)

## High Performance Shipper

- UDS is the highest performance shipper
- Total of 1,378 orders
- Most orders to California
  - 555 orders with 3346 products
- Represents 23.42% of total orders

### Low Volume Shippers

Rodeo Express