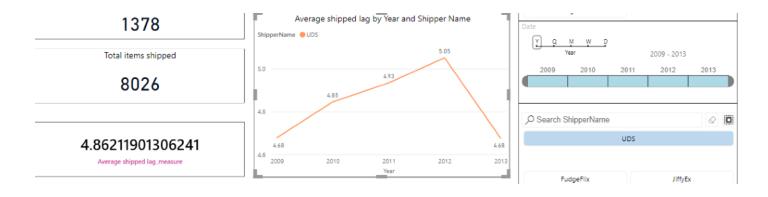

## High Performance Shipper

- UDS is the highest performance shipper
- Total of 1,378 orders
- Most orders to California
  - 555 orders with 3346 products
- Represents 23.42% of total orders