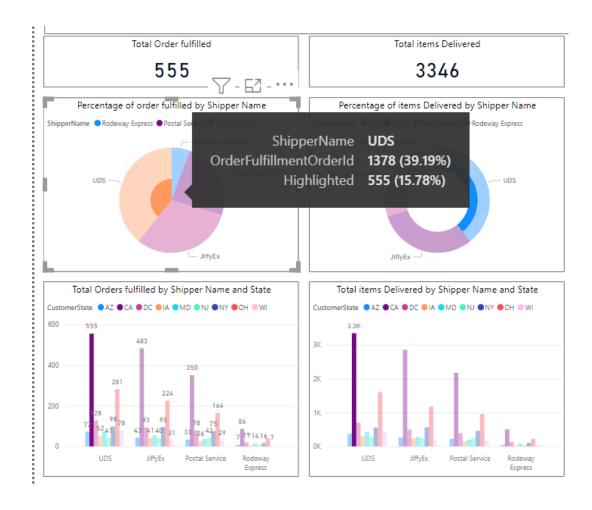

## High Performance Shipper

- UDS is the highest performance shipper
- Total of 1,378 orders
- Most orders to California
  - 555 orders with 3346 products
- Represents 23.42% of total orders

#### Overview of Power BI Dashboard (2)