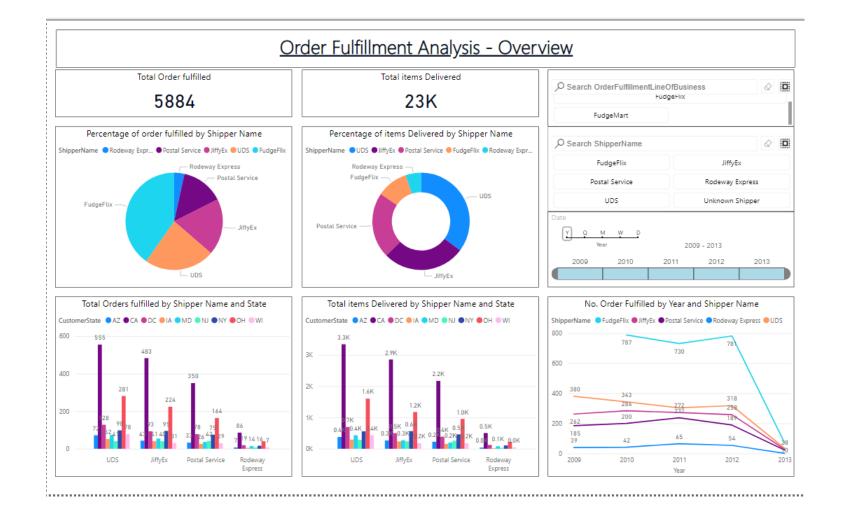

## High Performance Shipper

- UDS is the highest performance shipper
- Total of 1,378 orders
- Most orders to California
  - 555 orders with 3346 products
- Represents 23.42% of total orders

#### Overview of Power BI Dashboard (2)