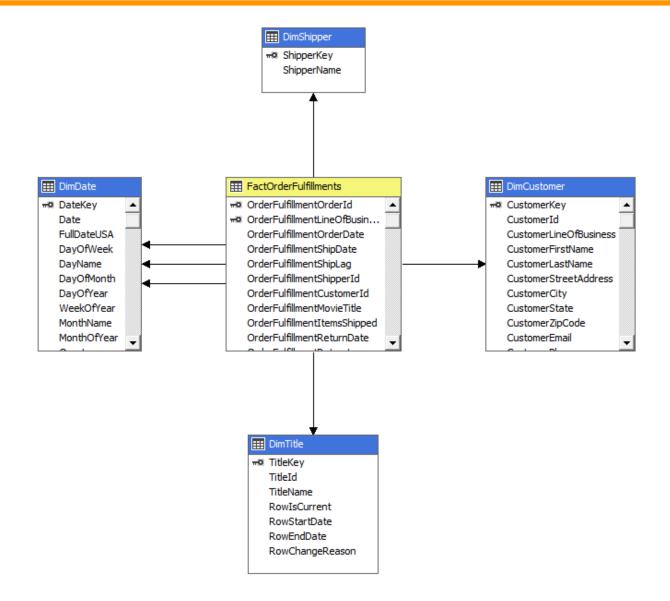

### Fudge Mart & Fudge Flix Order Fulfillment



Chaeyeon Kim Mike DeMaria Akash Malde Robert Walsh

IST 722 Summer 2022



# Agenda



- 1. Background/ Purpose
- 2. Schema
- 3. Dashboard
- 4. Insight and Recommendations
- 5. Conclusion



## Background



- 1. Recent Merger between Fudge Mart and Fudge Flix
- 2. Two customer focused companies with different products and sales models
- 3. FM-merchandise
- 4. FF- movie rental service (subscription)



## Purpose



The goal of this team is to merge shipping and fulfillment information from disparate sources into one unified data warehouse for in depth analysis of order fulfillment issues and potential opportunities and ultimately increase revenue.



### **Fulfillment Fact Schema**







#### Overview of Power BI Dashboard (1)







## High Performance Shipper





- UDS is the highest performance shipper
- Total of 1,378 orders
- Most orders to California
  - 555 orders with 3346 products
- Represents 23.42% of total orders



### Low Volume Shippers





Rodeo Express



#### Overview of Power BI Dashboard (2)







# Q3 2011 Lag Increase





• Q3 2011 UDS Ship lag increased from 4.8 days to 5.81 days



Approximately 20% increase



# Highly Efficient Shipping







## Observations/Recommendations



- 1. Fix product return data.
- 2. Merge customer accounts.
- 3. Roadway express accounts for less than 10% of business, but their average ship lag is decreasing.
- 4. Fudgeflix is a highly efficient shipper. Capture and implement their best practices to improve Fud