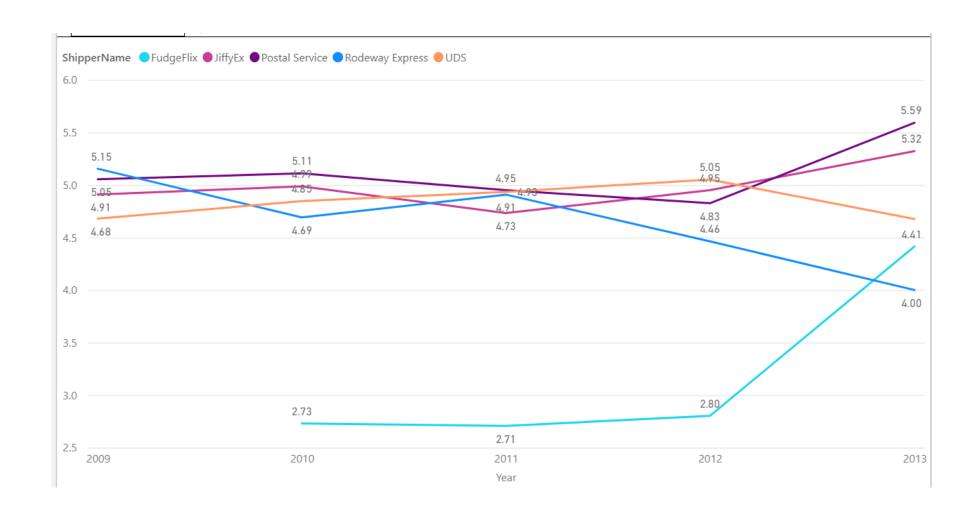

# Highly Efficient Shipping

## Observations/Recommendations

- 1. Fix product return data.
- 2. Merge customer accounts.
- 3. Roadway express accounts for less than 10% of business, but their average ship lag is decreasing.
- 4. Fudgeflix is a highly efficient shipper. Capture and implement their best practices to improve Fudgemart shipping.